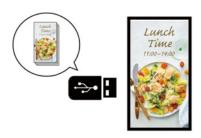

#### 4K再生対応 メディアプレイヤー内蔵

USBメモリで静止画・動画をリピート再生できるメデ ィアプレイヤーを内蔵しています。複雑な設定やネッ トワークの構築も必要なく、スタンドアロンでお手軽 に始められます。

しかも4Kの超高解像度画像も映すことができます。